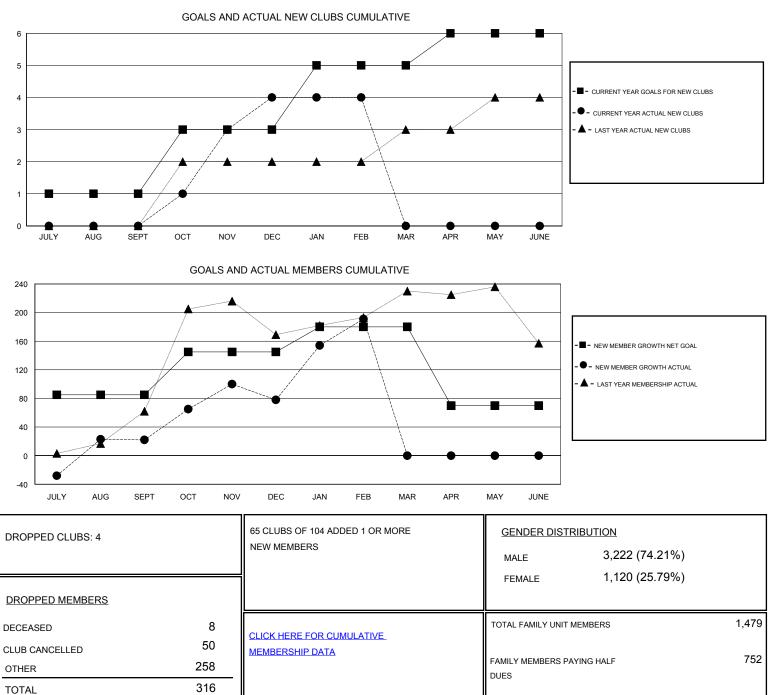

## District 322 D

Results as of: 2/28/2017

| GMT: NAZMUL HAQUE     |     |           | L         | LOCATION INDIA |                       |                                                                |                                                              | GMT CA                                             |
|-----------------------|-----|-----------|-----------|----------------|-----------------------|----------------------------------------------------------------|--------------------------------------------------------------|----------------------------------------------------|
| Clubs                 |     |           |           |                | Members               |                                                                |                                                              |                                                    |
| RESULTS FOR 2016-2017 |     |           |           |                | RESULTS FOR 2016-2017 |                                                                |                                                              |                                                    |
| QUARTER               | NEW | CLUB GOAL | NEW CLUBS | DROPPED CLUBS  | QUARTER               | NEW MEMBER GROWTH<br>NET GOAL (not reinstated<br>or transfers) | NEW MEMBER<br>GROWTH ACTUAL (not<br>reinstated or transfers) | DROPPED<br>MEMBERS ACTUAL<br>(including transfers) |
| JULY/AUG/SEP          | т   | 1         | 0         | 0              | JULY/AUG/SEPT         | 85                                                             | 148                                                          | 126                                                |
| OCT/NOV/DEC           |     | 2         | 4         | 2              | OCT/NOV/DEC           | 60                                                             | 191                                                          | 135                                                |
| JAN/FEB/MAR           |     | 2         | 0         | 2              | JAN/FEB/MAR           | 35                                                             | 168                                                          | 55                                                 |
| APR/MAY/JUNE          | E   | 1         | 0         | 0              | APR/MAY/JUNE          | -110                                                           | 0                                                            | 0                                                  |